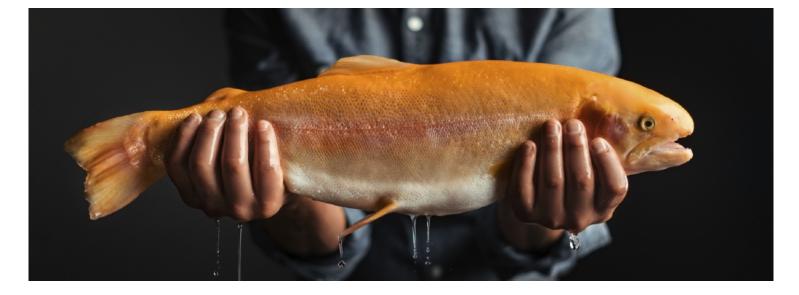

Euclid (ISH) Company

Riverence land-based family of farms rests along the Snake River in Idaho's Magic Valley. The location drives in Fresh Mountain, spring water that flows through the raceways of the fish giving the flesh pure flavor.

Riverence Red Meat and Golden Trout are raised with no preventative antibiotics, No growth hormones, and no-GMOs. All trout is traceable from the beginning starting with broodstock, egg hatching, and grow-out and processing.

Once the fish is ready for harvest all fish is hand dressed, cut, boned and trimmed for a perfect plate presentation with short cook time, mild flavor, and tender texture.

**Steelhead Trout** *Dressed 10+oz USA A88100* 