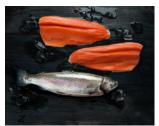

Riverence Red Meat and Golden Trout are raised with no preventative antibiotics, No growth hormones, and no-GMOs. All trout is traceable from the beginning starting with broodstock, egg hatching, and grow-out and processing.

Once the fish is ready for harvest all fish is hand dressed, cut, boned and trimmed for a perfect plate presentation with short cook time, mild flavor, and tender texture.

**Steelhead Trout** *Dressed 10+oz USA A88100* 

**Caviar** Trout Roe 2oz USA A11645A

Smoked Trout Fillet 2lb USA CM0700

**Red Ruby Trout** *Fillet 10+oz USA B88500* 

**Golden Trout** Dressed 10+oz USA A88200

**Golden Trout** Fillet 8+oz, 1/2lb USA B88200